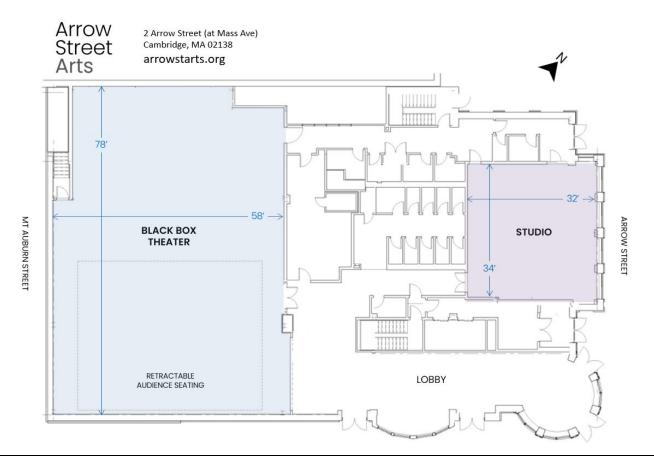

Arrow Street Arts operates the multi-space performing arts venue at 2 Arrow Street (at Mass Ave) in Harvard Square, Cambridge, MA. There are two primary performance spaces supported by a lobby, public restrooms, dressing rooms and a green room.

|                      | BLACK BOX THEATER                                                                                                                                                                                                                                                    | STUDIO                                                                                                  |
|----------------------|----------------------------------------------------------------------------------------------------------------------------------------------------------------------------------------------------------------------------------------------------------------------|---------------------------------------------------------------------------------------------------------|
| Square Footage       | 4,500 SF                                                                                                                                                                                                                                                             | 1,100 SF                                                                                                |
| Dimensions (approx.) | 58' x 78'                                                                                                                                                                                                                                                            | 32' x 34'                                                                                               |
| Floor                | <ul> <li>Resilient performance floor</li> <li>Sprung floor and marley may be available for<br/>temporary installation</li> </ul>                                                                                                                                     | <ul> <li>Harlequin LibertyLoc sprung<br/>dance floor with marley</li> </ul>                             |
| Walls                | > Full acoustic drapes on all enclosed walls                                                                                                                                                                                                                         | <ul> <li>Windows w/ sheer and<br/>blackout curtains</li> <li>Mirror wall w/blackout curtains</li> </ul> |
| Seating              | <ul> <li>Retractable, motorized telescopic seating unit with up to 260 traditional theater seats</li> <li>Up to 13 rows of 20 seats each in full row increments</li> <li>Additional seating risers and chairs available for other audience configurations</li> </ul> | <ul> <li>&gt; Up to 70 cushioned chairs<br/>available</li> </ul>                                        |
| Grid                 | <ul> <li>Floor to Grid: 23'0"</li> <li>Capacity-rated above industry standard at all points</li> </ul>                                                                                                                                                               | > Floor to Grid: 12'8"                                                                                  |